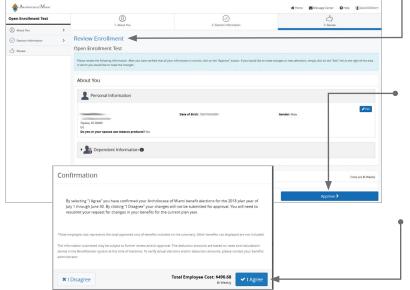

### **Review your elections**

Review, edit and approve your personal information, elections, dependents and beneficiaries.

### **Approve**

Once you have reviewed your elections and they are accurate, click 'Approve' to continue.

### **Confirm your choices**

Your enrollment isn't complete until you confirm your benefit elections and cost.