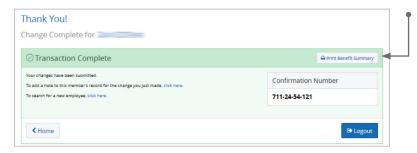

### **Confirm your choices**

Your enrollment isn't complete until you confirm your benefit elections and cost.

### **Print**

Print your election information and confirmation number for future reference or save it to your Message Center.