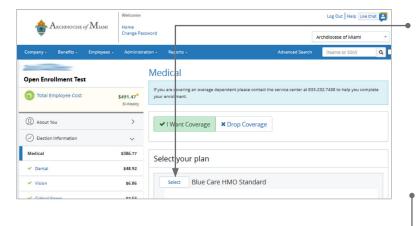

### Make your elections

Review your options as you walk through the enrollment process. Click 'Select' on the plan(s) you would like to choose. Track your choices along the left side which updates with your total cost.

Use the 'Reference Center' to help you make the right elections.