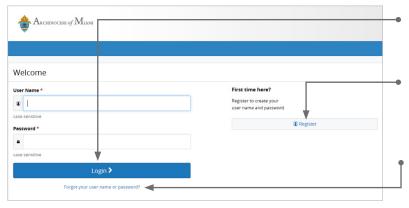

Visit **www.adomhealthplan.org** and login by entering your user name and password.

If you are a first-time user, click on 'Register' to set up your user name, password and security questions. Our 'Company Key' is **ADOM** (note: it's case sensitive).

### Forgot your user name or password?

- Visit www.adomhealthplan.org and click on the 'Forgot your user name or password?' link.
- Enter your social security number, company key and date of birth.
- 3. Answer your Security Phrase.
- 4. Enter and confirm your new password, then click 'Continue' to return to this page and login.